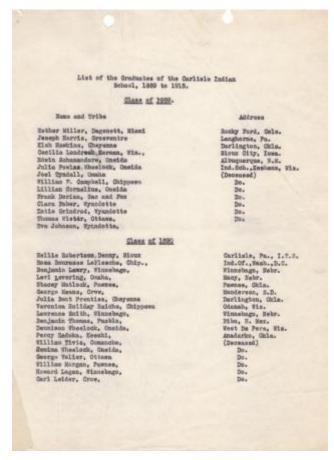

# List of Graduates, 1889-1915

(http://carlisleindian.dickinson.edu/sites/all/files/docs-documents/NARA 1344B graduatelist.pdf)

This compiled list of graduates of the Carlisle Indian School from 1889 to 1915 includes the names, Nations, and addresses of Carlisle's graduates from those class years. The compilation year of this document is believed to be circa 1915 based on its end date, and the addresses listed for some students. This list seems to list only those students who received diplomas from Carlisle, as opposed to industrial certificates.

For female graduates, a married name is included. If a graduate was deceased at the time of compilation, this is noted in the list.